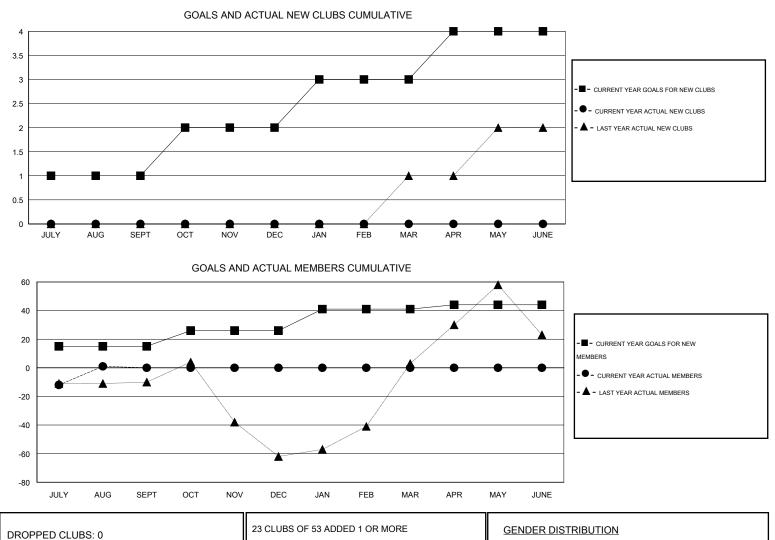

## LOCATION TEXAS

 $\mathsf{GMT} \; \mathsf{CA} \; 1$ Clubs Members RESULTS FOR 2015-2016 RESULTS FOR 2015-2016 NEW CLUB NEW CLUBS DROPPED NET NEW MEMBER CHARTER AND DROPPED NET QUARTER QUARTER GOAL CLUBS GAIN/LOSS GOAL NEW MEMBERS MEMBERS GAIN/LOSS ADDED 1 0 0 0 15 49 48 1 JULY/AUG/SEPT JULY/AUG/SEPT 0 0 0 0 11 0 0 1 OCT/NOV/DEC OCT/NOV/DEC 0 0 0 15 0 0 0 1 JAN/FEB/MAR JAN/FEB/MAR 0 0 0 3 0 0 0 1 APR/MAY/JUNE APR/MAY/JUNE